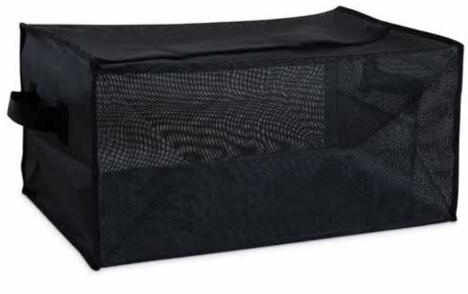

#### StrongBox Premier<sup>TM</sup>

The reusable StrongBox was designed to provide adequate, secure storage for personal property items and evidence. This soft-sided box is compatible with most shelving type storage systems and can be stored flat when not in use.

- Lockable for security during storage or transport of property
- Clear front compartment allows for Valuables Pouch storage
- Heavy duty nylon web handles on each end
- Nylon zipper can be secured with numbered seals or padlocks

Nylon reinforced vinyl tarpaulin (meets California Fire Marshal Code NFPA701)

Item: PCSBX133423DCIMP 13"W x 13"D x

15"H Available in Gray

Item: PCVP093457IMP 9"H x 12"L Available in Red, Yellow or Clear