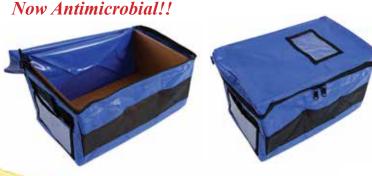

#### The StrongBox<sup>TM</sup>

The reusable StrongBox was designed to provide adequate, secure storage for personal property items and evidence. This soft-sided box is compatible with most shelving type storage systems and can be stored flat when not in use.

- Lockable for security during storage or transport of property
- Clear document sleeve on front provides instant record review
- Heavy duty nylon web handles on each end
- Nylon zipper can be secured with numbered seals or padlocks

Nylon reinforced vinyl tarpaulin (meets California Fire Marshal Code NFPA701)

Item: PCSBX103461IMP 10"W x 16 1/4"D x 11"H Available in Royal Blue and Yellow

Item: PCSBX163461IMP 16"W x 26"D x 16"H Available in Royal Blue and Yellow

#### Now Antimicrobial!!