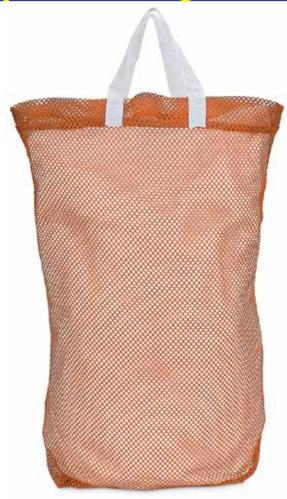

#### The StrongBag™

The StrongBag is our most popular hanging storage bag. It features solid nylon mesh construction with a reinforced vinyl bottom for years of use. The StrongBag comes complete with a clear document sleeve and integral lockable outside pocket.

- Solid nylon mesh construction with an easy loading open top.
- Sewn-in heavy gauge chrome plated hanger
- Designed for use with stationary or revolving conveyor systems
- Features extra-durable bound seams
- Outside pocket can be locked to secure valuables and small items
- Tension strap helps to maintain balance when hanging
- Nylon mesh provides maximum ventilation to garments

Item: PCSB205961IMP 20"W x 28"L with 4" gusset: Overall Length- 36"