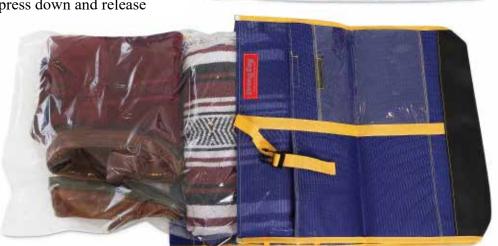

#### The Property Sealer™

Tired of the Odor and Insects? Problem Solved! We are happy to bring to you an add-on to our hanging property bags that will eliminate those unpleasant odors, and occasionally, some unwelcome insects as well! The Property Sealer is the perfect addition to eliminate the risk of odors and insects by providing an extra layer of protection.

- Constructed of steel with a surface made of durable Teflon
- Large 20" sealing surface to seal many different sized bags
- Used in conjunction with poly bags to create an airtight seal
- Simply set the sealing temperature, press down and release