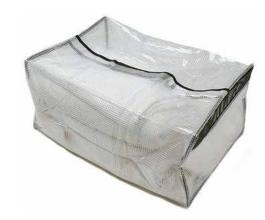

#### The Clear Top StrongBox™

Like the original StrongBox, the clear top was designed to provide adequate, secure storage for personal property items as well as a transparent top allowing easier inspection and discouraging contraband. This soft-sided box is compatible with most shelving type storage systems and can be stored flat when not in use.

- Lockable for security during storage or transport of property
- Clear document sleeve on front provides instant record review
- Clear top for easy inspection
- Brass zipper can be secured with numbered seals or padlocks

Nylon reinforced vinyl tarpaulin (meets California Fire Marshal Code NFPA701)

Item: PCSBX103457IMP 10"W x 16 1/4"D x 11"H Available in Red

Item: PCSBX103423IMP 10"W x 16 1/4"D x 11"H Available in Gray