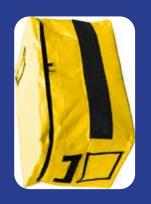

#### The StrongBag™

The StrongBag is our most popular hanging storage bag. It features solid nylon mesh construction with a reinforced vinyl bottom for years of use. The StrongBag comes complete with a clear document sleeve and integral lockable outside pocket.

- Solid nylon mesh construction with an easy loading open top.
- Sewn-in heavy gauge chrome plated hanger
- Designed for use with stationary or revolving conveyor systems
- Features extra-durable bound seams
- Outside pocket can be locked to secure valuables and small items
- Tension strap helps to maintain balance when hanging
- Nylon mesh provides maximum ventilation to garments

Item: PCSB205961IMP 20"W x 28"L with 4" gusset: Overall Length- 36"