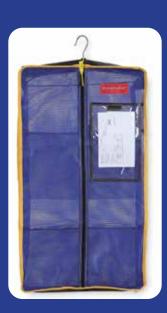

#### The StrongBag™

The StrongBag is our most popular hanging storage bag. It features solid nylon mesh construction with a reinforced vinyl bottom for years of use. The StrongBag comes complete with a clear document sleeve and integral lockable outside pocket.

- Solid nylon mesh construction with an easy loading open top.
- Sewn-in heavy gauge chrome plated hanger
- Designed for use with stationary or revolving conveyor systems
- Features extra-durable bound seams
- Outside pocket can be locked to secure valuables and small items
- Tension strap helps to maintain balance when hanging
- Nylon mesh provides maximum ventilation to garments

Item: PCSB205961IMP 20"W x 28"L with 4" gusset: Overall Length- 36"