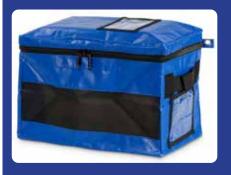

#### StrongBox Premier<sup>TM</sup>

The reusable StrongBox was designed to provide adequate, secure storage for personal property items and evidence. This soft-sided box is compatible with most shelving type storage systems and can be stored flat when not in use.

- Lockable for security during storage or transport of property
- Clear front compartment allows for Valuables Pouch storage
- Heavy duty nylon web handles on each end
- Nylon zipper can be secured with numbered seals or padlocks

Nylon reinforced vinyl tarpaulin (meets California Fire Marshal Code NFPA701)

Item: PCSBX133423DCIMP 13"W x 13"D x

15"H Available in Gray

Item: PCVP093457IMP 9"H x 12"L Available in Red, Yellow or Clear