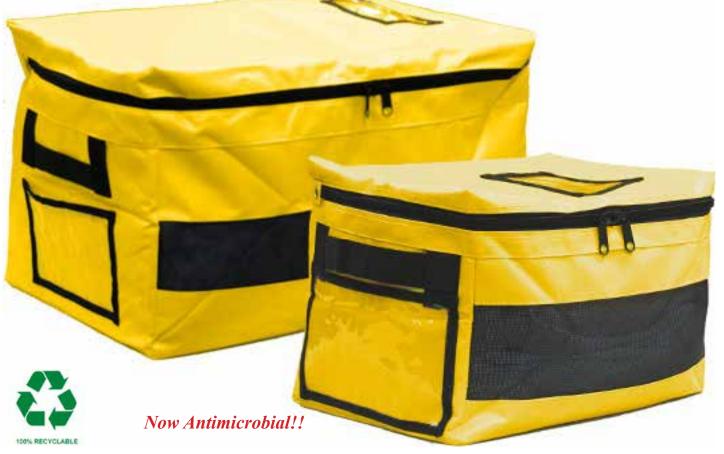

#### The StrongBox<sup>TM</sup>

The reusable StrongBox was designed to provide adequate, secure storage for personal property items and evidence. This soft-sided box is compatible with most shelving type storage systems and can be stored flat when not in use.

- Lockable for security during storage or transport of property
- Clear document sleeve on front provides instant record review
- Heavy duty nylon web handles on each end
- Nylon zipper can be secured with numbered seals or padlocks

Nylon reinforced vinyl tarpaulin (meets California Fire Marshal Code NFPA701)

Item: PCSBX103461IMP 10"W x 16 1/4"D x 11"H Available in Royal Blue and Yellow

Item: PCSBX163461IMP 16"W x 26"D x 16"H Available in Royal Blue and Yellow

#### Now Antimicrobial!!