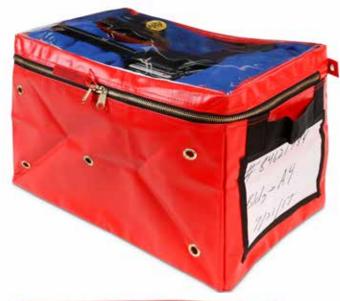

#### StrongBox Premier<sup>TM</sup>

The reusable StrongBox was designed to provide adequate, secure storage for personal property items and evidence. This soft-sided box is compatible with most shelving type storage systems and can be stored flat when not in use.

- Lockable for security during storage or transport of property
- Clear front compartment allows for Valuables Pouch storage
- Heavy duty nylon web handles on each end
- Nylon zipper can be secured with numbered seals or padlocks

Nylon reinforced vinyl tarpaulin (meets California Fire Marshal Code NFPA701)

Item: PCSBX133423DCIMP 13"W x 13"D x

15"H Available in Gray

Item: PCVP093457IMP 9"H x 12"L Available in Red, Yellow or Clear