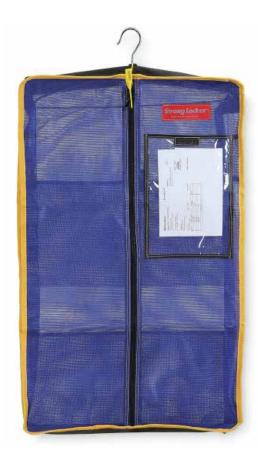

#### The StrongBag™

The StrongBag is our most popular hanging storage bag. It features solid nylon mesh construction with a reinforced vinyl bottom for years of use. The StrongBag comes complete with a clear document sleeve and integral lockable outside pocket.

- Solid nylon mesh construction with an easy loading open top.
- Sewn-in heavy gauge chrome plated hanger
- Designed for use with stationary or revolving conveyor systems
- Features extra-durable bound seams
- Outside pocket can be locked to secure valuables and small items
- Tension strap helps to maintain balance when hanging
- Nylon mesh provides maximum ventilation to garments

Item: PCSB205961IMP 20"W x 28"L with 4" gusset: Overall Length- 36"