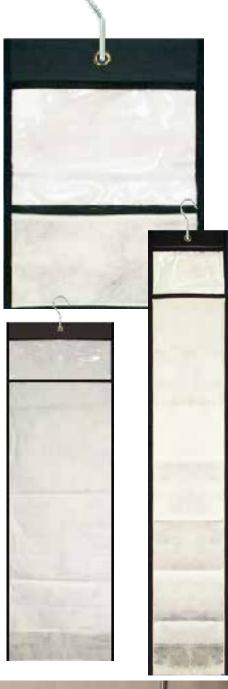

#### **Hanging Gun Bags**

#### Bags vs. Boxes: Revolutionize Your Firearm Storage

What is the comparison between our Hanging Gun Bags and the old style cardboard evidence box? The first issue is always cost, with the cardboard box being about 1/2 the initial cost of a hanging gun bag. This is deceptive because boxes are a one time use item. The hanging gun bags can be washed to destroy any trace DNA evidence and reused many times over. The second issue is construction; fabric vs. cardboard. While cardboard has some good features, it's light and strong for it's weight, it doesn't allow air circulation and oil and solvents will destroy it. The fabric design of the hanging gun bag does allow for air circulation. Oil and solvents will not degrade its structure. And lastly the question of hanging vs. stacking? Whether you decided to use a high density railing system or a wallmounted rack, the ease of inventory is beyond comparison. Access to any of your evidence firearms is quick and easy with this system. It's just like choosing a shirt from your closet at home. Cardboard boxes are cumbersome and have to be stacked on shelves. When you stack too many on a shelf, the box structure breaks down and flattens. Every department strives for a clean, professional and organized evidence room, and the hanging gun bag system from Pacific Concepts can help you achieve that goal.

#### Available in four sizes:

Handgun: 9" x 12" Rifle: 9" x 44" Shotgun: 9" x 54" Assault Rifle: 14" x 46"