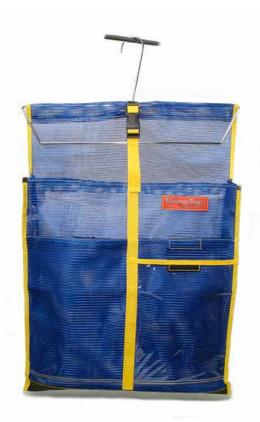

#### The StrongBag™

The StrongBag is our most popular hanging storage bag. It features solid nylon mesh construction with a reinforced vinyl bottom for years of use. The StrongBag comes complete with a clear document sleeve and integral lockable outside pocket.

- Solid nylon mesh construction with an easy loading open top.
- Sewn-in heavy gauge chrome plated hanger
- Designed for use with stationary or revolving conveyor systems
- Features extra-durable bound seams
- Outside pocket can be locked to secure valuables and small items
- Tension strap helps to maintain balance when hanging
- Nylon mesh provides maximum ventilation to garments