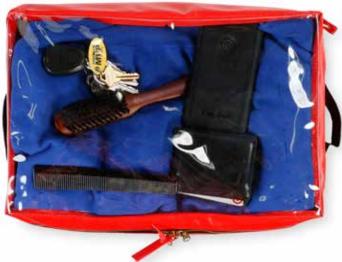

#### Valuables Pouch

The reusable Valuables Pouch is designed to reduce your liabilities by effective property control. This system eliminates costly traditional methods relying on disposable containers and instead provides a systematic, orderly way to store valuables.

- Clear model allows viewing of contents
- Made with nylon reinforced vinyl tarpaulin for years of use
- Lockable, self-repairing zippers can be secured with numbered seals or padlocks
- Pouches are easily stored in shelf bins or filing cabinets
- Eliminates costly replacement of disposables like envelopes or bags

Item: PCVP: Available in 9" x 12"; Yellow, Clear and Red