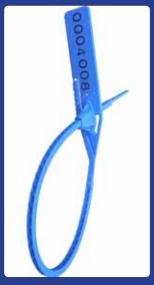

#### **Secure Locking Seals**

Secure Locking Seals can be used to secure lockable garment bags and valuables pouches. Secure Locking Seals are made of polypropylene plastic, the strongest in its class.

- Secure Locking Seals are randomly numbered to provide the greatest security
- Embossed numbering is alteration proof and impossible to be forged
- One way seals must be broken or cut to be removed

Item: PCPTS- 8" Secure Locking Seals Embossed (Red, Green, Yellow, Blue and Orange)

Item PCEQ- 10" Secure Locking Seals, Embossed (Red, Green, Yellow, Blue and Orange)