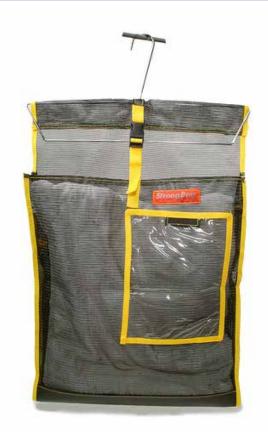

#### The StrongBag Basic™

The StrongBag Basic is our hanging storage bag featuring solid mesh construction with a reinforced vinyl bottom for years of hard use. The StrongBag Basic comes complete with a large clear document sleeve on the front and a smaller sleeve on the side of the bag.

- Solid nylon mesh construction with an easy loading open top
- Complete with sewn-in heavy gauge chrome-plated hanger
- Designed for use with stationary or revolving conveyor systems
- Features extra-durable bound seams
- Clear document sleeve on front for instant identification
- Tension strap helps to maintain balance when hanging
- Nylon mesh provides maximum ventilation to garments