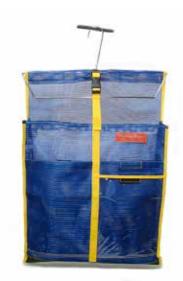

#### **PC Double Tier Floor Rack**

The PC Double Tier Floor Rack is a heavy-duty two-tier hanging storage system designed to work in conjunction with Pacific Concepts hanging property bags.

- The PC Double Tier Floor Rack is a rigid freestanding unit intended to give a "high tech" look to any facility
- Basket top available for additional storage
- The hanger bar height is adjustable
- Their modular design allows for easy change in layout
- Simple assembly instructions included

Item: PCRAILRACK5 5 ft. Unit-20' overall rail space- Holds 60 Bags; Available with floor mounts or casters.

Additional Basket Top Shelf: Item: PCHGRLBASKET