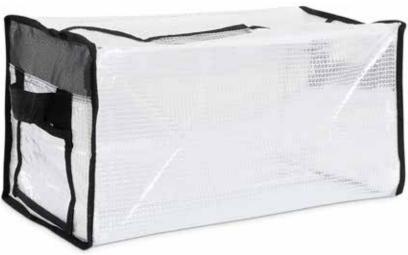

#### The Clear Top StrongBox™

Like the original StrongBox, the clear top was designed to provide adequate, secure storage for personal property items as well as a transparent top allowing easier inspection and discouraging contraband. This soft-sided box is compatible with most shelving type storage systems and can be stored flat when not in use.

- Lockable for security during storage or transport of property
- Clear document sleeve on front provides instant record review
- Clear top for easy inspection
- Brass zipper can be secured with numbered seals or padlocks

Nylon reinforced vinyl tarpaulin (meets California Fire Marshal Code NFPA701)

Item: PCSBX103457IMP 10"W x 16 1/4"D x 11"H Available in Red

Item: PCSBX103423IMP 10"W x 16 1/4"D x 11"H Available in Gray