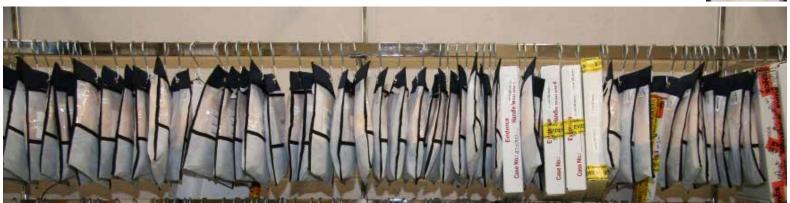

#### Bags vs. Boxes: Revolutionize Your Firearm Storage

What is the comparison between our Hanging Gun Bags and the old style cardboard evidence box? The first issue is always cost, with the cardboard box being about 1/2 the initial cost of a hanging gun bag. This is deceptive because boxes are a one time use item. The hanging gun bags can be washed to destroy any trace DNA evidence and reused many times over. The second issue is construction; fabric vs. cardboard. While cardboard has some good features, it's light and strong for it's weight, it doesn't allow air circulation and oil and solvents will destroy it. The fabric design of the hanging gun bag does allow for air circulation. Oil and solvents will not degrade its structure. And lastly the question of hanging vs. stacking? Whether you decided to use a high density railing system or a wallmounted rack, the ease of inventory is beyond comparison. Access to any of your evidence firearms is quick and easy with this system. It's just like choosing a shirt from your closet at home. Cardboard boxes are cumbersome and have to be stacked on shelves. When you stack too many on a shelf, the box structure breaks down and flattens. Every department strives for a clean, professional and organized evidence room, and the hanging gun bag system from Pacific Concepts can help you achieve that goal.

- Our bags can be sanitized and used many times.
- Quick access due to identification on each bag.
- Oils and solvents will not degrade the structure.
- No glue used in the fabrication of our bags
- Inventory is organized and effective