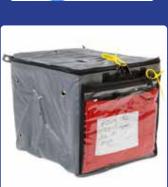

#### StrongBox Premier<sup>TM</sup>

The reusable StrongBox was designed to provide adequate, secure storage for personal property items and evidence. This soft-sided box is compatible with most shelving type storage systems and can be stored flat when not in use.

- Lockable for security during storage or transport of property
- Clear front compartment allows for Valuables Pouch storage
- Heavy duty nylon web handles on each end
- Nylon zipper can be secured with numbered seals or padlocks

Nylon reinforced vinyl tarpaulin (meets California Fire Marshal Code NFPA701)

Item: PCSBX133423DCIMP 13"W x 13"D x

15"H Available in Gray

Item: PCVP093457IMP 9"H x 12"L Available in Red, Yellow or Clear