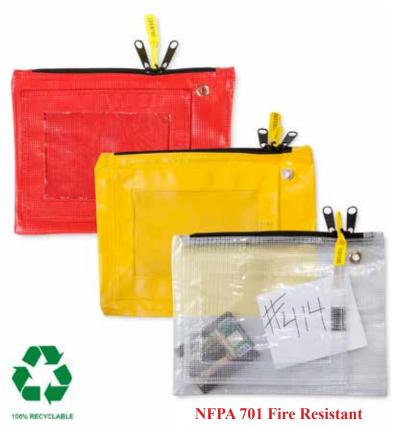

#### StrongBox Premier<sup>TM</sup>

The reusable StrongBox was designed to provide adequate, secure storage for personal property items and evidence. This soft-sided box is compatible with most shelving type storage systems and can be stored flat when not in use.

- Lockable for security during storage or transport of property
- Clear front compartment allows for Valuables Pouch storage
- Heavy duty nylon web handles on each end
- Nylon zipper can be secured with numbered seals or padlocks

Nylon reinforced vinyl tarpaulin (meets California Fire Marshal Code NFPA701)

Item: PCSBX133423DCIMP 13"W x 13"D x

15"H Available in Gray

Item: PCVP093457IMP 9"H x 12"L Available in Red, Yellow or Clear

- Translucent for Ease of Inspection
- Easy open Velcro top
- Collapsible fire resistant fabric
- Vinyl scrim reinforced material for extreme durability
- Mesh ventilation on end panel
- Fire Resistant NFPA 701