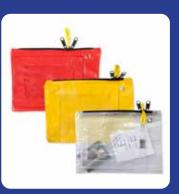

#### Valuables Pouch

The reusable Valuables Pouch is designed to reduce your liabilities by effective property control. This system eliminates costly traditional methods relying on disposable containers and instead provides a systematic, orderly way to store valuables.

- Clear model allows viewing of contents
- Made with nylon reinforced vinyl tarpaulin for years of use
- Lockable, self-repairing zippers can be secured with numbered seals or padlocks
- Pouches are easily stored in shelf bins or filing cabinets
- Eliminates costly replacement of disposables like envelopes or bags

Item: PCVP: Available in 9" x 12"; Yellow, Clear and Red