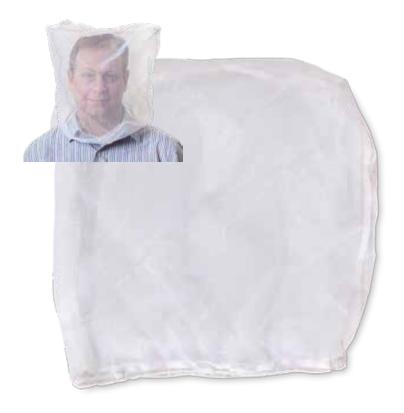

#### **SpitSock**

Designed for use by those under arrest or in custody, the SpitSock breathable barrier that prevents persons from transferring body fluid by spitting. This helps to prevent the transfer of disease while maintaining the integrity of both the arrested and law enforcement officer.

- Used by both law enforcement & correctional officers
- Duty of Care procedure for LEA
- Helps provide anonymity from media and public
- Prevents transfer of disease by body fluid
- Individually packaged in quantities of 1 dozen.

Size:

18" x 18"

All orders are per dozen.