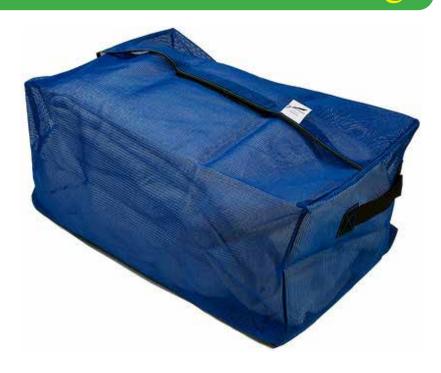

#### The New Hanover StrongBox<sup>TM</sup>

The New Hanover StrongBox is a slightly modified design utilizing metal grommets for ventilation rather than a mesh strip. The New Hanover design also incorporates the new nylon zipper making it more durable than ever. This soft-sided box is compatible with most shelving type storage systems and can be stored flat when not in use.

- Lockable for security during storage or transport of property
- Clear document sleeve on front provides instant record review
- Heavy duty nylon web handles on each end
- Lockable, self-repairing Nylon zipper can be secured with numbered seals or padlocks

Nylon reinforced vinyl tarpaulin (meets California Fire Marshal Code NFPA701)