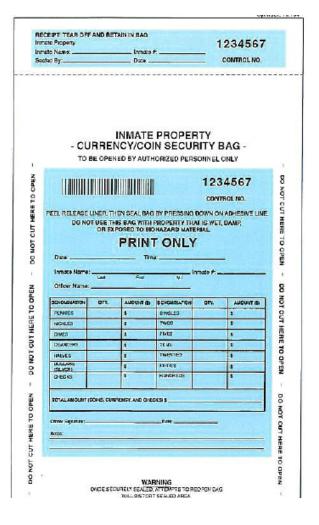

#### **CashBag Inmate Booking**

The CashBag was designed specifically for the secure storage of currency taken during inmate booking. The CashBag's tamper-evident closure is pre mounted over tape with a serrated edge. This patented closure is the most unique closure available. Both the bag and the tear-away receipt are sequentially numbered to prevent bag switching and to create an audit trail.

- Writing areas on the bag are specific to logging currency and provide identification and reference that establish a custody trail
- Special closure and side seals discourage tampering
- Heavy duty polyethylene films are extra tough to stand up to handling and transportation
- The CashBag's tamper-evident closure is so unique it's been patented

Stock sizes available: PCCASH69 6" x 9"

Packed 1,000ea per Case