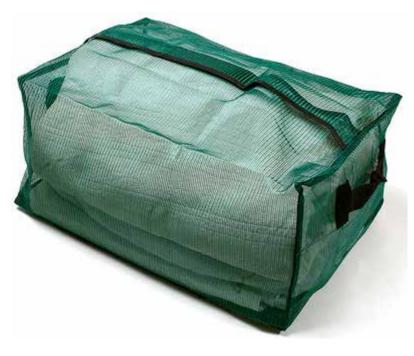

#### The Clear Top StrongBox™

Like the original StrongBox, the clear top was designed to provide adequate, secure storage for personal property items as well as a transparent top allowing easier inspection and discouraging contraband. This soft-sided box is compatible with most shelving type storage systems and can be stored flat when not in use.

- Lockable for security during storage or transport of property
- Clear document sleeve on front provides instant record review
- Clear top for easy inspection
- Brass zipper can be secured with numbered seals or padlocks

Nylon reinforced vinyl tarpaulin (meets California Fire Marshal Code NFPA701)

Item: PCSBX103457IMP 10"W x 16 1/4"D x 11"H Available in Red

Item: PCSBX103423IMP 10"W x 16 1/4"D x 11"H Available in Gray