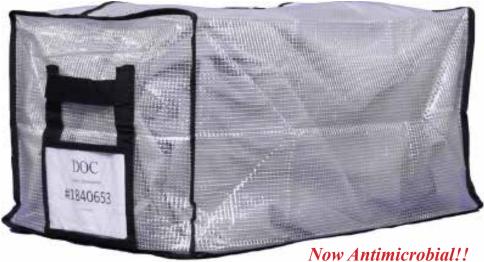

#### ClearBox™ In-Cell Organizer

The reusable ClearBox In-Cell Organizer provides efficient storage of many inmate personal items. A rugged and dependable alternative to typical storage containers, the ClearBox In-Cell Organizer is designed for maximum efficiency by standardizing size and quantity of inmate property.

- Translucent for Ease of Inspection
- Easy open Velcro top
- Collapsible fire resistant fabric
- Vinyl scrim reinforced material for extreme durability
- Mesh ventilation on end panel
- Fire Resistant NFPA 701

Item: PCSBX161217IMP 16"W x 24"D x 12" H

Item: PCSBXL161217IMP 16"W x 24"D x 14"H Larger size comes standard with reinforced handles and black vinyl bottom

#### Now Antimicrobial!!