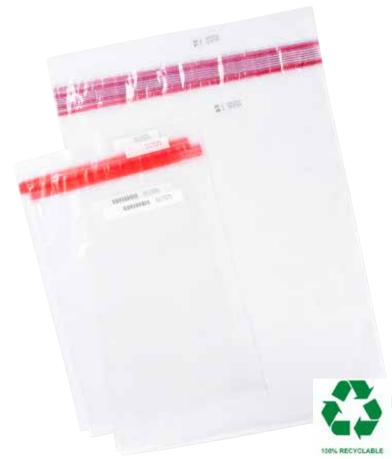

#### Clear Bond-Pac Property Bags

Much like the printed Bond-Pac Property bags, our clear Bond-Pac Property Bags are disposable and designed for storing both evidence and inmate property. Both the bag and the adhesive liner are sequentially numbered to prevent "bag switching" and to establish an audit trail.

- Special closure and side seals discourage tampering
- Constructed from heavy duty polyethylene films are extra tough to stand up to handling and transportation
- Available in cases of 500 or 1,000 bags

Stock sizes available: PCBON912CLR 9" x 12" PCBON1216CLR 12" x 16" PCBON1824CLR 18" x 24"