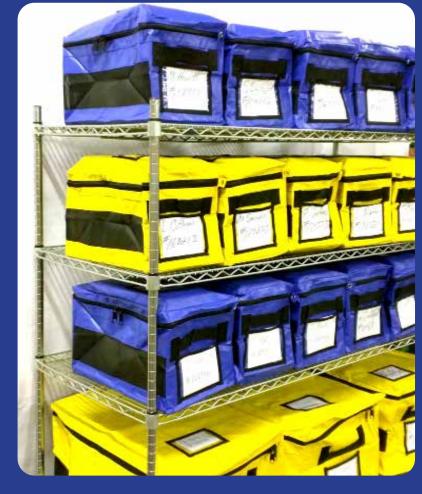

#### StrongBox Premier<sup>TM</sup>

The reusable StrongBox was designed to provide adequate, secure storage for personal property items and evidence. This soft-sided box is compatible with most shelving type storage systems and can be stored flat when not in use.

#### The StrongBox<sup>TM</sup>

The reusable StrongBox was designed to provide adequate, secure storage for personal property items and evidence. This soft-sided box is compatible with most shelving type storage systems and can be stored flat when not in use.

#### The Clear Top StrongBox™

Like the original StrongBox, the clear top was designed to provide adequate, secure storage for personal property items as well as a transparent top allowing easier inspection and discouraging contraband. This soft-sided box is compatible with most shelving type storage systems and can be stored flat when not in use.

#### The New Hanover StrongBox<sup>TM</sup>

The New Hanover StrongBox is a slightly modified design utilizing metal grommets for ventilation rather than a mesh strip. The New Hanover design also incorporates the new nylon zipper making it more durable than ever. This soft-sided box is compatible with most shelving type storage systems and can be stored flat when not in use.