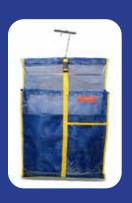

#### **PC Double Tier Floor Rack**

The PC Double Tier Floor Rack is a heavy-duty two-tier hanging storage system designed to work in conjunction with Pacific Concepts hanging property bags.

- The PC Double Tier Floor Rack is a rigid freestanding unit intended to give a "high tech" look to any facility
- Basket top available for additional storage
- The hanger bar height is adjustable
- Their modular design allows for easy change in layout
- Simple assembly instructions included

Item: PCRAILRACK5 5 ft. Unit-20' overall rail space- Holds 60 Bags; Available with floor mounts or casters.

Additional Basket Top Shelf: Item: PCHGRLBASKET