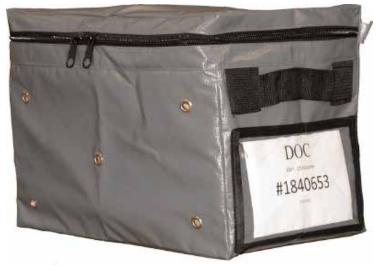

#### The New Hanover StrongBox<sup>TM</sup>

The New Hanover StrongBox is a slightly modified design utilizing metal grommets for ventilation rather than a mesh strip. The New Hanover design also incorporates the new nylon zipper making it more durable than ever. This soft-sided box is compatible with most shelving type storage systems and can be stored flat when not in use.

- Lockable for security during storage or transport of property
- Clear document sleeve on front provides instant record review
- Heavy duty nylon web handles on each end
- Lockable, self-repairing Nylon zipper can be secured with numbered seals or padlocks

Nylon reinforced vinyl tarpaulin (meets California Fire Marshal Code NFPA701)