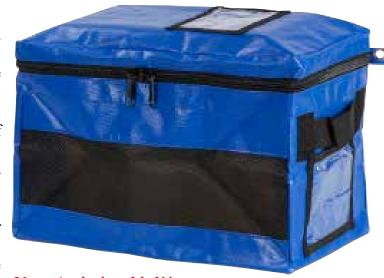

#### The StrongBox<sup>TM</sup>

The reusable StrongBox was designed to provide adequate, secure storage for personal property items and evidence. This soft-sided box is compatible with most shelving type storage systems and can be stored flat when not in use.

- Lockable for security during storage or transport of property
- Clear document sleeve on front provides instant record review
- Heavy duty nylon web handles on each end
- Nylon zipper can be secured with numbered seals or padlocks

Nylon reinforced vinyl tarpaulin (meets California Fire Marshal Code NFPA701)

Item: PCSBX103461IMP 10"W x 16 1/4"D x 11"H Available in Royal Blue and Yellow

Item: PCSBX163461IMP 16"W x 26"D x 16"H Available in Royal Blue and Yellow