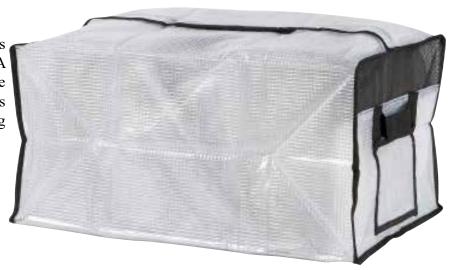

#### StrongBox Premier<sup>TM</sup>

The reusable StrongBox was designed to provide adequate, secure storage for personal property items and evidence. This soft-sided box is compatible with most shelving type storage systems and can be stored flat when not in use.

- Lockable for security during storage or transport of property
- Clear front compartment allows for Valuables Pouch storage
- Heavy duty nylon web handles on each end
- Nylon zipper can be secured with numbered seals or padlocks

Nylon reinforced vinyl tarpaulin (meets California Fire Marshal Code NFPA701)

Item: PCSBX133423DCIMP 13"W x 13"D x

15"H Available in Gray

Item: PCVP093457IMP 9"H x 12"L Available in Red, Yellow or Clear