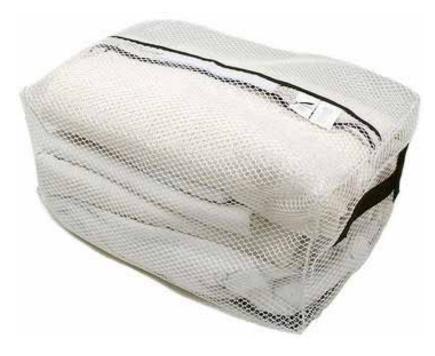

#### The StrongBag™

The StrongBag is our most popular hanging storage bag. It features solid nylon mesh construction with a reinforced vinyl bottom for years of use. The StrongBag comes complete with a clear document sleeve and integral lockable outside pocket.

- Solid nylon mesh construction with an easy loading open top.
- Sewn-in heavy gauge chrome plated hanger
- Designed for use with stationary or revolving conveyor systems
- Features extra-durable bound seams
- Outside pocket can be locked to secure valuables and small items
- Tension strap helps to maintain balance when hanging
- Nylon mesh provides maximum ventilation to garments

Item: PCSB205961IMP 20"W x 28"L with 4" gusset: Overall Length- 36"